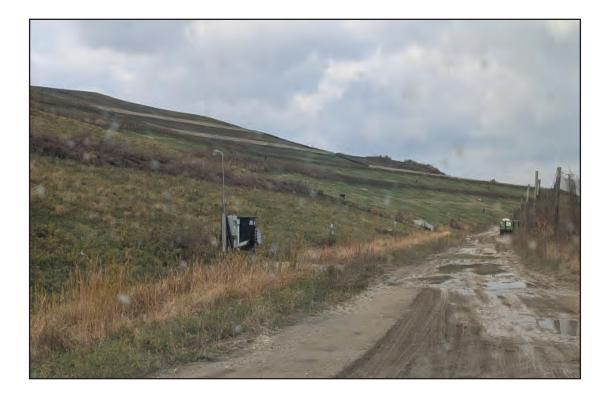

Wood waste making for good travelway over ADC

Travelway rough and mucky where wood waste has been lost

Tipper in Northeast corner of Phase 4

East side of cap project, vegetation growing well

East side of cap project, vegetation growing well