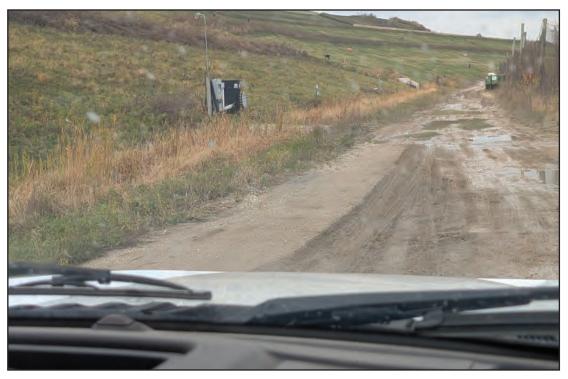

Wood waste making for good travelway over ADC

Travelway rough and mucky where wood waste has been lost

Tipper in Northeast corner of Phase 4

East side of cap project, vegetation growing well

East side of cap project, vegetation growing well