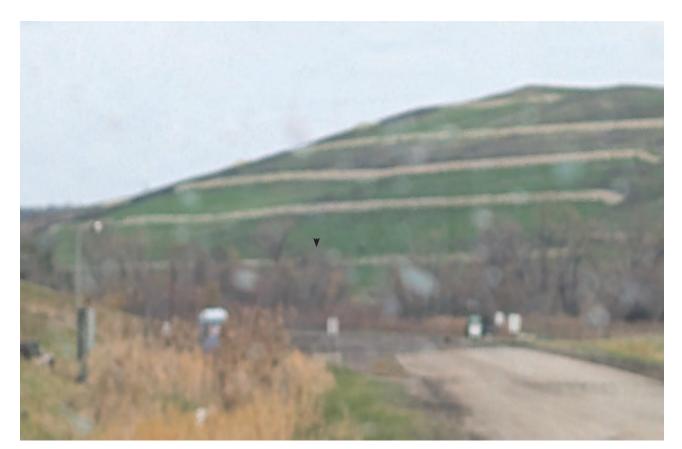

## WMWI PHEASANT RUN LANDFILL / TOWN OF PARIS AUDIT PHOTOS

PROJECT NO. 1155

West slope of cap project, vegetation is developing quickly

West slope of cap project, vegetation is developing quickly

West slope of cap project, vegetation is developing quickly

West slope of cap project, vegetation is developing quickly

West slope of cap project, vegetation is developing quickly

West slope of cap project, vegetation is developing quickly

Truck delivering cover soils for stockpiling