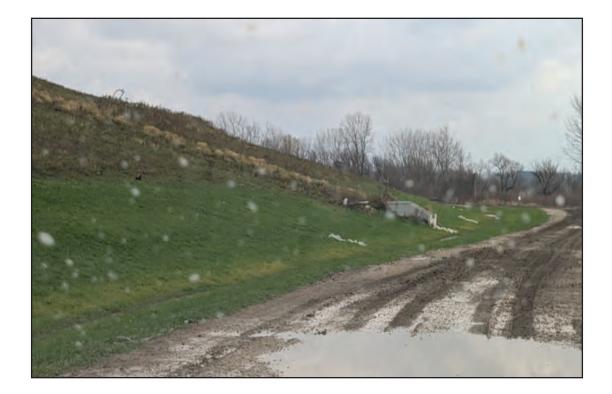

## WMWI PHEASANT RUN LANDFILL / TOWN OF PARIS AUDIT PHOTOS

PROJECT NO. 1155

West slope of cap project, vegetation is developing quickly

West slope of cap project, vegetation is developing quickly

West slope of cap project, vegetation is developing quickly

West slope of cap project, vegetation is developing quickly

West slope of cap project, vegetation is developing quickly

West slope of cap project, vegetation is developing quickly

Truck delivering cover soils for stockpiling