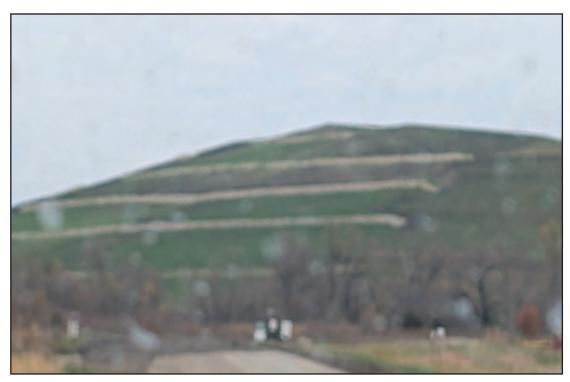

## WMWI PHEASANT RUN LANDFILL / TOWN OF PARIS AUDIT PHOTOS

PROJECT NO. 1155

West slope of cap project, vegetation is developing quickly

West slope of cap project, vegetation is developing quickly

West slope of cap project, vegetation is developing quickly

West slope of cap project, vegetation is developing quickly

West slope of cap project, vegetation is developing quickly

West slope of cap project, vegetation is developing quickly

Truck delivering cover soils for stockpiling