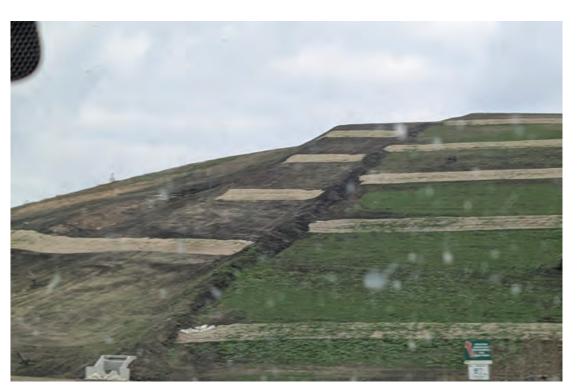

## WMWI PHEASANT RUN LANDFILL / TOWN OF PARIS AUDIT PHOTOS

PROJECT NO. 1155

West slope of cap project, vegetation is developing quickly

West slope of cap project, vegetation is developing quickly

West slope of cap project, vegetation is developing quickly

West slope of cap project, vegetation is developing quickly

West slope of cap project, vegetation is developing quickly

West slope of cap project, vegetation is developing quickly

Truck delivering cover soils for stockpiling