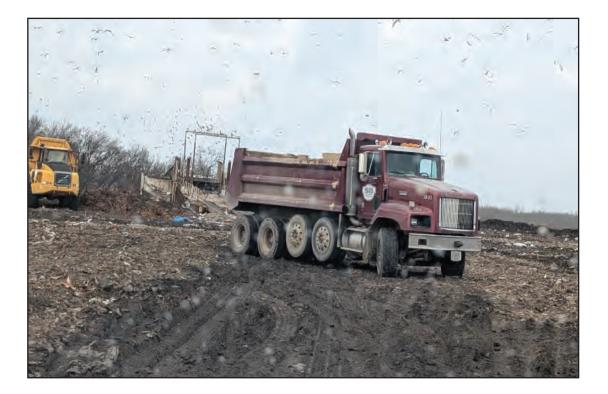

Wood waste making for good travelway over ADC

Travelway rough and mucky where wood waste has been lost

Tipper in Northeast corner of Phase 4

East side of cap project, vegetation growing well

East side of cap project, vegetation growing well