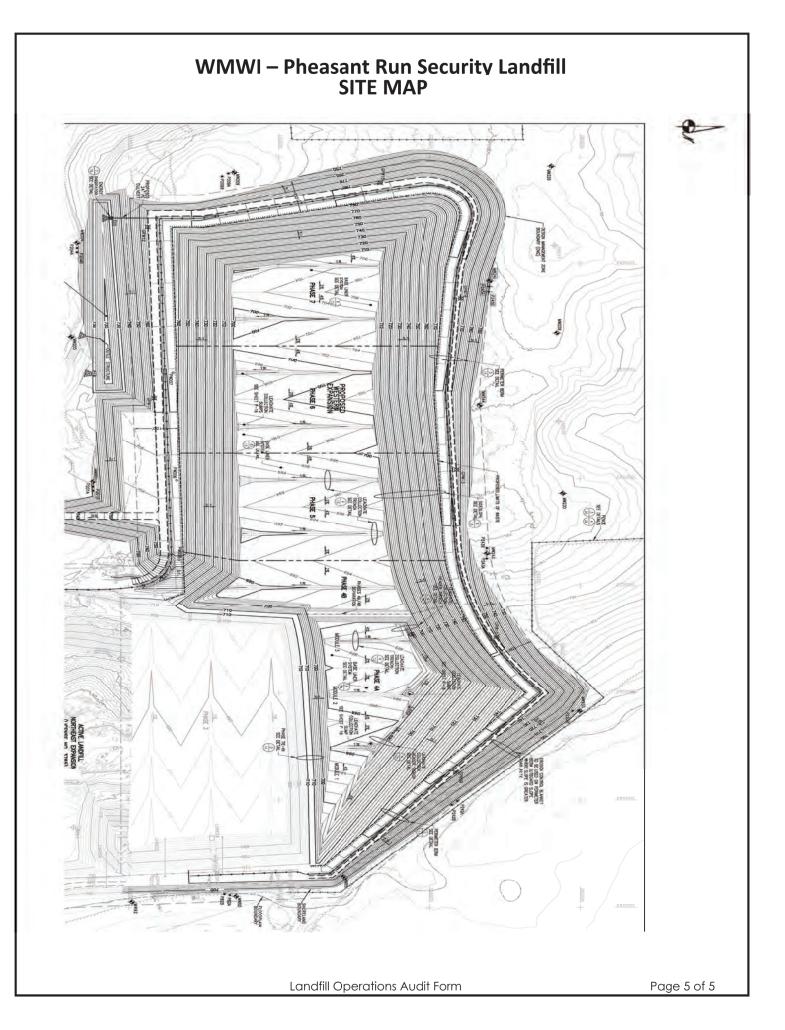

|                            |                             | LANDHI          | L OPERATION<br>TOWN OF F |                  | гUKM        |          |            |  |
|----------------------------|-----------------------------|-----------------|--------------------------|------------------|-------------|----------|------------|--|
| ROJEC                      | t no. 1115                  |                 |                          |                  |             |          |            |  |
| DATE                       | E November 15, 2024         |                 |                          |                  | TIME        | 12:07 P  | М          |  |
|                            | Auditor on s                | site Øpen       |                          | Close            |             |          |            |  |
| PREVIOU                    |                             |                 |                          |                  |             |          |            |  |
| KL VIOU                    | Oct                         | ober 25, 2024   |                          | Comple           | eted        | 0.01.5   |            |  |
| VEATHER                    | R Low clouds, some          | sun Noevne      | acted rain               |                  | WINE        | S 0 to 5 | S E W      |  |
|                            |                             |                 |                          |                  |             |          |            |  |
| TEMP Maximum 53 °F Minimum |                             |                 |                          | 53 °F B.P. 30.12 |             |          |            |  |
|                            |                             |                 | _                        |                  |             |          |            |  |
|                            | EQUIPMENT USED IN I         |                 |                          |                  |             |          |            |  |
| 10.                        | DESCRIPTION                 | Rented          | Contracted               | No.              | DESCRIPTION | Rented   | Contracted |  |
| 1                          | Trailer Tipper              |                 | _                        |                  |             |          |            |  |
| 1                          | Compactor                   |                 |                          |                  |             |          |            |  |
| 1                          | Dozer                       |                 |                          |                  |             |          |            |  |
| 1                          | Excavator                   |                 |                          |                  |             |          |            |  |
| 1                          | Haul Truck                  |                 |                          |                  |             |          |            |  |
|                            | Water Truck                 |                 |                          |                  |             |          |            |  |
|                            | <br>QUIPMENT BONEYARD       |                 |                          |                  |             |          |            |  |
| No.                        | DESCRIPTION                 | Broken          | Maintenance              | No.              | DESCRIPTION | Broken   | Maintenan  |  |
|                            |                             |                 |                          |                  |             |          |            |  |
|                            |                             |                 |                          |                  |             |          |            |  |
|                            |                             |                 |                          |                  |             |          |            |  |
|                            | Face Size and Loca          |                 |                          |                  |             |          |            |  |
| Working                    | g in Phase 4a, tipper turne | ed around on N  | londay Novemb            | er 12.           |             |          |            |  |
| Morking                    | face small and at bottom    |                 | t protocted from         | windo and        | viow        |          |            |  |
| vvorking                   | face small and at bottom    | or previous III | i, protected from        | winus and        | VIEW        |          |            |  |
|                            |                             |                 |                          |                  |             |          |            |  |
|                            |                             |                 |                          |                  |             |          |            |  |
|                            |                             |                 |                          |                  |             |          |            |  |