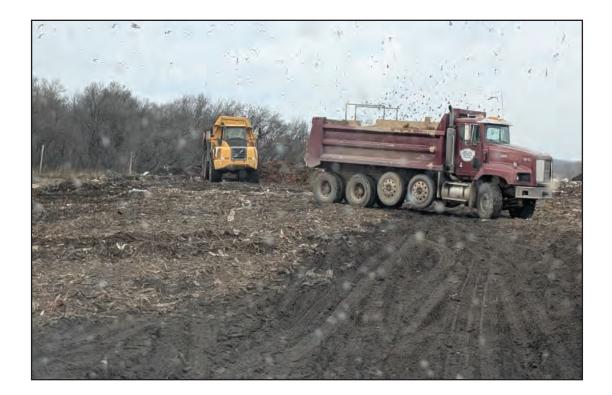

West slope of cap project, vegetation is developing quickly

West slope of cap project, vegetation is developing quickly

West slope of cap project, vegetation is developing quickly

Truck delivering cover soils for stockpiling