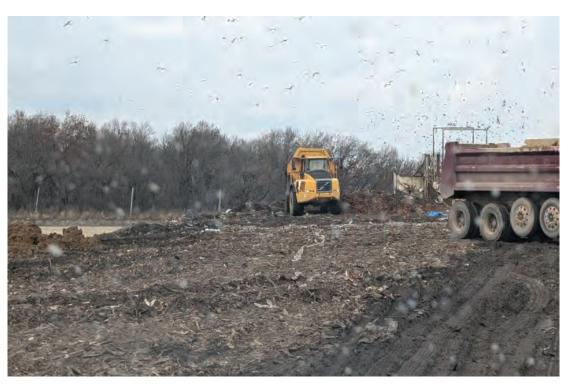

Wood waste making for good travelway over ADC

Travelway rough and mucky where wood waste has been lost

Tipper in Northeast corner of Phase 4

East side of cap project, vegetation growing well

East side of cap project, vegetation growing well