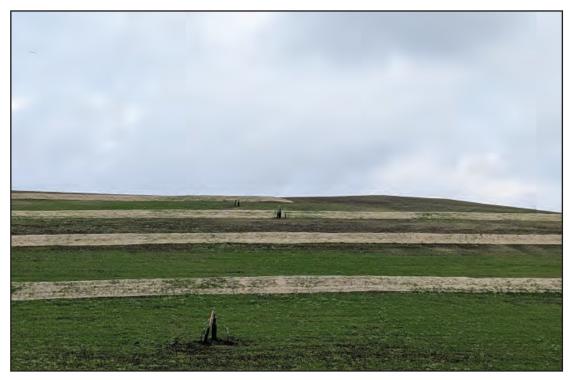

West slope of cap project, vegetation is developing quickly

West slope of cap project, vegetation is developing quickly

West slope of cap project, vegetation is developing quickly

Truck delivering cover soils for stockpiling

Wood waste making for good travelway over ADC

Travelway rough and mucky where wood waste has been lost

Tipper in Northeast corner of Phase 4

East side of cap project, vegetation growing well

East side of cap project, vegetation growing well

East side of cap project, vegetation growing well

| Opened:     | 09/0/2020               |                       |                                    |                                          |                                | Updated:                  | Updated: |  |  |
|-------------|-------------------------|-----------------------|------------------------------------|------------------------------------------|--------------------------------|---------------------------|----------|--|--|
| Item Number | DATE<br>month/date/year | Condition Description | Permit or<br>Contract<br>Reference | Initial<br>Schedule<br>for<br>Completion | Observed<br>Completion<br>Date | Elapsed<br>Time<br>(Days) | Notes    |  |  |
|             |                         |                       |                                    |                                          |                                |                           |          |  |  |
|             |                         |                       |                                    |                                          |                                |                           |          |  |  |
|             |                         |                       |                                    |                                          |                                |                           |          |  |  |
|             |                         |                       |                                    |                                          |                                |                           |          |  |  |
|             |                         |                       |                                    |                                          |                                |                           |          |  |  |
|             |                         |                       |                                    |                                          |                                |                           |          |  |  |
|             |                         |                       |                                    |                                          |                                |                           |          |  |  |