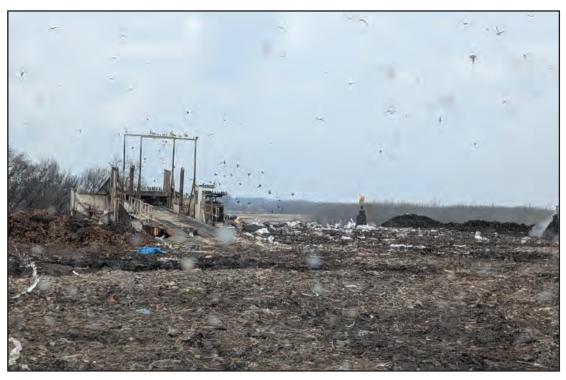

Wood waste making for good travelway over ADC

Travelway rough and mucky where wood waste has been lost

Tipper in Northeast corner of Phase 4

East side of cap project, vegetation growing well

East side of cap project, vegetation growing well